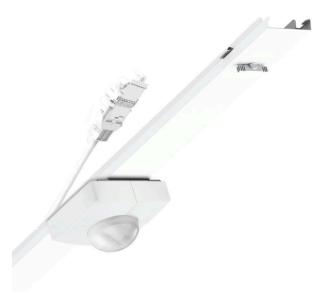

Variable Device mount functional module netlife light management

Device mount made of a galvanised, profiled steel sheet; surface with polyester resin enamel coating; with two rotary catches for rapid fitting in the mounting rail, for the integration of sensors and control unit in the light run; can be positioned variable on the mounting rail. Housing colour traffic white RAL 9016; Electrical connection by means of a 0.7m connection cable for variable device mount positioning in the light run with freely positionable phases. Light Control: netlife easy22; Regiolux Classification: netlife easy; Control signal: DALI2 (Part 303, 304), Slave signal; Communication: Wired; Sensor technology: PIR - passive infrared; Installation height (min/max): 4m to 14m; Monitoring area: max. 30m x 4m; System compatibility: easy21, central DALI2 controller; DALI system power: 6mA; System extension: easy22; Application: Industry, Logistics centres, Corridors, Garages; Function: Motion detection, David in control. They are exchangeable, permit modernisation and reliably prolong the service life of the overall system. Incline easy system; straightforward in-house project engineering; easy installation; preset functions; simple commissioning via remote control, app, DIP switch, rotary