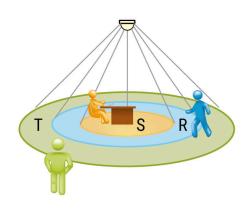

# **MONITORING AREA**

| Mounting Height      | 5m        | 10m       | 14m     |
|----------------------|-----------|-----------|---------|
| Ø max. sitting[S]    | -         | -         | -       |
| Ø max. radial[R]     | 13,5x3,5m | 27,5x3,5m | 30x3,5m |
| Ø max. tangential[T] | 13,5x3,5m | 27,5x3,5m | 30x3,5m |