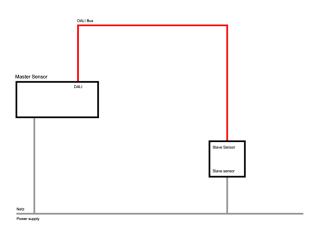

|  |  |
| System extension                                   | easy22                                             |  |  |
| Application                                        | Industry, Logistics centres, Corridors,<br>Garages |  |  |
| Function                                           | Motion detection, Daylight control                 |  |  |
|                                                    |                                                    |  |  |



# **MONITORING AREA**

| Mounting Height      | 5m        | 10m       | 14m     |
|----------------------|-----------|-----------|---------|
| Ø max. sitting[S]    | -         | -         | -       |
| Ø max. radial[R]     | 13,5x3,5m | 27,5x3,5m | 30x3,5m |
| Ø max. tangential[T] | 13,5x3,5m | 27,5x3,5m | 30x3,5m |