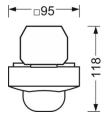

#### **ELECTRICAL ENGINEERING**

88 mm

| Controller    | easy22    |
|---------------|-----------|
| Mains voltage | 230V/50Hz |

| MECHANICS                             | 3      |                                                      |  |
|---------------------------------------|--------|------------------------------------------------------|--|
| Housing colour Dimensions (LxWxH/DxH) |        | traffic white RAL 9010                               |  |
|                                       |        | 765mm x 95mm x 88mm                                  |  |
| Weight (net)                          |        | 0.9kg                                                |  |
| Type of installation                  |        | Mounting rail system installation, Ligh<br>structure |  |
| Dimensions                            |        |                                                      |  |
| L                                     | 765 mm | Length                                               |  |
| R                                     | 95 mm  | Width                                                |  |