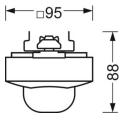

#### **ELECTRICAL ENGINEERING**

88 mm

| Controller    | easy22    |
|---------------|-----------|
| Mains voltage | 230V/50Hz |

| MECHANICS                             | 3      |                                                      |  |
|---------------------------------------|--------|------------------------------------------------------|--|
| Housing colour Dimensions (LxWxH/DxH) |        | traffic white RAL 9010                               |  |
|                                       |        | 765mm x 95mm x 88mm                                  |  |
| Weight (net)                          |        | 0.9kg                                                |  |
| Type of installation                  |        | Mounting rail system installation, Ligh<br>structure |  |
| Dimensions                            |        |                                                      |  |
| L                                     | 765 mm | Length                                               |  |
| R                                     | 95 mm  | Width                                                |  |